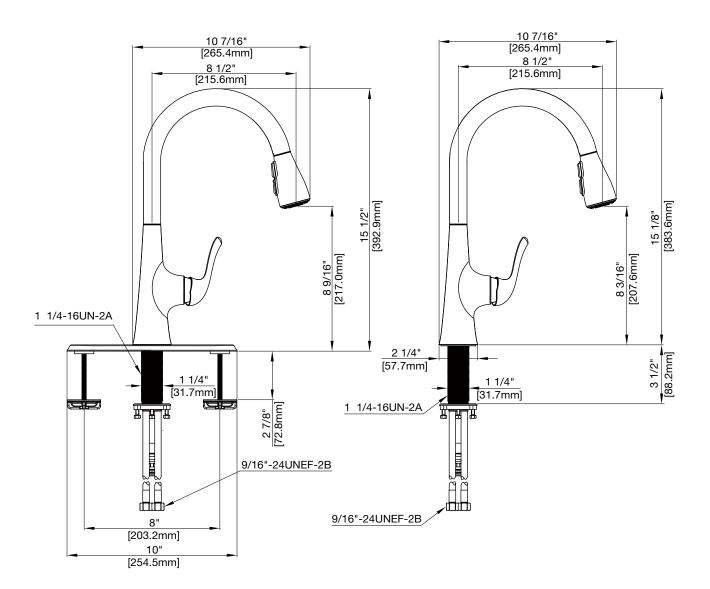

### SINGLE HANDLE PULL-DOWN KITCHEN FAUCET

#### Product Codes:

MNO601CP (polished chrome) MNO601SS (stainless steel) MNO6010ORB (oil rubbed bronze)